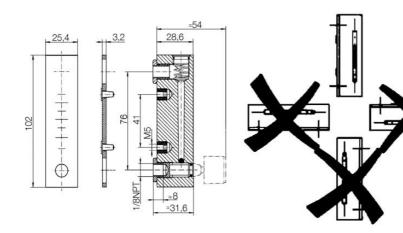

## **TECHNICAL DATA**

| Accuracy                 | ± 5% of full setpoint           |
|--------------------------|---------------------------------|
| Connection type          | Internal thread, NPT 1/8 "      |
| Flow range max           | 0,5 Nl/min                      |
| Flow range min           | 0,04 NI/min                     |
| Function                 | Flow indicator, float body      |
| Material of body         | Acrylic                         |
| Material of connection   | Brass                           |
| Material of seals        | NBR                             |
| Material suspension body | Glass                           |
| Pressure drop            | Approx. 0.1 bar at maximum flow |
| Pressure range max       | 6 bar                           |

| Temperature of media to | 65 °C     |
|-------------------------|-----------|
| Type of flow component  | Flowmeter |
| Weight                  | 0,13 kg   |

--