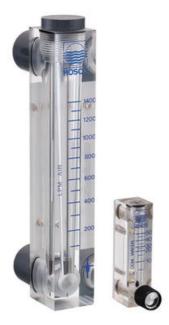

## HONSBERG - UK & UKV SERIES FLOW INDICATOR

Flow display with float

UK-020GML0000 Flow meter 1/8", 0,04-0,5 NI/min,air

- For liquids and air up to 6 bar
- Flow from 0.04 to 100 NI/min. air (0.2 to 220 I/h water)
- With or without needle valve

## PRODUCT DESCRIPTION

Model UK is a variable area type flow meter. It is available in two different versions, with or without needle valve. It has been developed to measure liquids and gases in various forms.